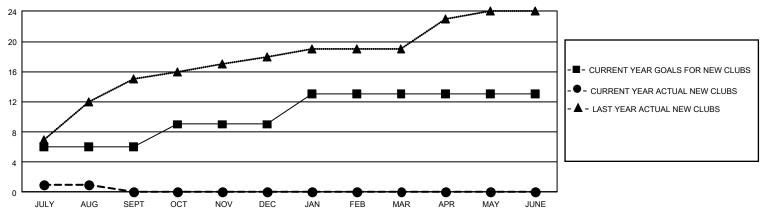

## GMT Constitutional Area 5 - M, Group F

REPORT DOES NOT INCLUDE CLUBS IN UNDISTRICTED AREAS.

| Clubs         |               |             |               | Members               |                        |                         |                                                    |  |
|---------------|---------------|-------------|---------------|-----------------------|------------------------|-------------------------|----------------------------------------------------|--|
|               | RESULTS FOR   | R 2020-2021 |               | RESULTS FOR 2020-2021 |                        |                         |                                                    |  |
| QUARTER       | NEW CLUB GOAL | NEW CLUBS   | DROPPED CLUBS | QUARTER MEME          | BER GROWTH NET<br>GOAL | MEMBER GROWTH<br>ACTUAL | DROPPED<br>MEMBERS ACTUAL<br>(including transfers) |  |
| JULY/AUG/SEPT | 18            | 1           | 5             | JULY/AUG/SEPT         | 1895                   | 4,650                   | 842                                                |  |
| OCT/NOV/DEC   | 9             | 0           | 0             | OCT/NOV/DEC           | 794                    | 0                       | 0                                                  |  |
| JAN/FEB/MAR   | 12            | 0           | 0             | JAN/FEB/MAR           | 455                    | 0                       | 0                                                  |  |
| APR/MAY/JUNE  | 0             | 0           | 0             | APR/MAY/JUNE          | 360                    | 0                       | 0                                                  |  |