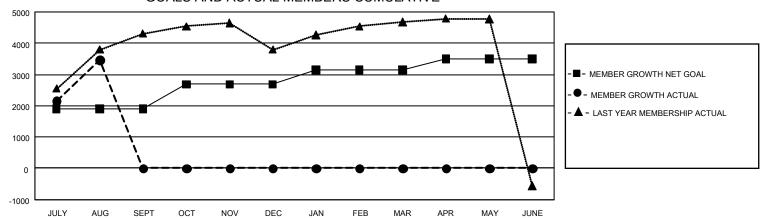

## GMT Constitutional Area 5 - M, Group F

REPORT DOES NOT INCLUDE CLUBS IN UNDISTRICTED AREAS.

| Clubs         |               |             |               | Members               |                        |                         |                                                    |  |
|---------------|---------------|-------------|---------------|-----------------------|------------------------|-------------------------|----------------------------------------------------|--|
|               | RESULTS FOR   | R 2020-2021 |               | RESULTS FOR 2020-2021 |                        |                         |                                                    |  |
| QUARTER       | NEW CLUB GOAL | NEW CLUBS   | DROPPED CLUBS | QUARTER MEME          | BER GROWTH NET<br>GOAL | MEMBER GROWTH<br>ACTUAL | DROPPED<br>MEMBERS ACTUAL<br>(including transfers) |  |
| JULY/AUG/SEPT | 18            | 1           | 5             | JULY/AUG/SEPT         | 1895                   | 4,650                   | 842                                                |  |
| OCT/NOV/DEC   | 9             | 0           | 0             | OCT/NOV/DEC           | 794                    | 0                       | 0                                                  |  |
| JAN/FEB/MAR   | 12            | 0           | 0             | JAN/FEB/MAR           | 455                    | 0                       | 0                                                  |  |
| APR/MAY/JUNE  | 0             | 0           | 0             | APR/MAY/JUNE          | 360                    | 0                       | 0                                                  |  |

## GOALS AND ACTUAL NEW CLUBS CUMULATIVE

| DROPPED CLUBS: 5           |     | 816 CLUBS OF 1,200 ADDED 1 OR<br>MORE NEW MEMBERS | GENDER DISTRIBUTION             |                 |       |
|----------------------------|-----|---------------------------------------------------|---------------------------------|-----------------|-------|
|                            |     |                                                   | MALE                            | 33,210 (70.73%) |       |
|                            |     | -                                                 | FEMALE                          | 13,741 (29.27%) |       |
| DROPPED MEMBERS            |     |                                                   |                                 | ,               |       |
| DECEASED                   | 12  | CLICK HERE FOR CUMULATIVE                         | TOTAL FAMILY UNIT MEMBERS       |                 | 8,892 |
| CLUB CANCELLED 0 OTHER 830 |     | MEMBERSHIP DATA                                   |                                 |                 |       |
|                            |     |                                                   | FAMILY MEMBERS PAYING HALF DUES |                 | 5,349 |
| TOTAL                      | 842 |                                                   |                                 |                 |       |